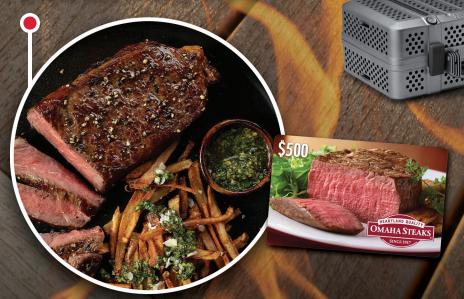

## DECKDAYS ARE HERE AGAIN. THE HEAT IS ON!

NOMAD Grill and Smoker A value of \$695.00

or

\$500 Omaha Steaks Gift Card and a Seasoning Flight.

Timber Tech