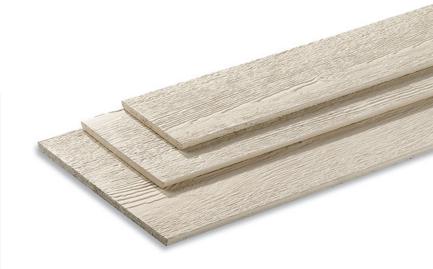

# LP SMARTSIDE SIDING AND TRIM BY WISCONSIN BUILDING SUPPLY

LP SmartSide siding and trim is arguably the highest quality product in the engineered wood siding category. It cuts like wood and acts like it, so it doesn't get damaged by elements like hail. The product can be finished on site, after it's installed on a home or business, but we recommend taking advantage of the fact that Wisconsin Building Supply is a certified LP Preferred Finisher.

## ENGINEERED TO LAST

- Beautiful, authentic look of real wood
- Resist cupping and warping
- Factory pre-primed to take paint, delivering optimal adhesion and consistent application
- Proprietary manufacturing process helps protect against termite damage & fungal decay
- Light & easy installation
- Durability & workability of wood
- Less likely to break or crack than fiber cement
- Available in 4 collections